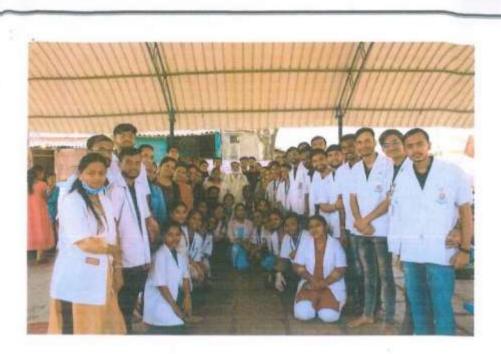

#### NSS WINTER CAMP ACTIVITY REPORT 2022-2023

| 1.  | Name of activity              | Health Checkup Camp                                                                                                                                                                                                                                                                                                              |
|-----|-------------------------------|----------------------------------------------------------------------------------------------------------------------------------------------------------------------------------------------------------------------------------------------------------------------------------------------------------------------------------|
| 2.  | Date of activity              | 17.01.2023                                                                                                                                                                                                                                                                                                                       |
| 3.  | Time                          | 11.00 am to 3.00 pm                                                                                                                                                                                                                                                                                                              |
| 4.  | Total no students participate | 100                                                                                                                                                                                                                                                                                                                              |
| 5.  | Occasion of activity          | NSS Residential Camp                                                                                                                                                                                                                                                                                                             |
| 6.  | Inauguration by               | Sarpanch                                                                                                                                                                                                                                                                                                                         |
| 7.  | Place of activity             | Mahadev Mandir , Tal. Jambhavade                                                                                                                                                                                                                                                                                                 |
| 8.  | Objectives of activity        | To perform basic health checkup of the local villagers. It included anthropometric measurements i.e. Height, Weight, and BMI, Blood Pressure and Pulse rate, SPO2 level checking, Blood Group detection and Random Blood Sugar check, Medicine Distribution and Patient Counseling in accordance with all the above information. |
| 9.  | Outcome of activity           | 100 villagers underwent the health checkup and individual patient counseling session where they were provided with an idea about their overall health, and also advised with some non-pharmacological remedies for their complaints.                                                                                             |
| 10. | Activity co-                  | Dr. R. B. Mali, P.V.Bagade, R.M.Gurav                                                                                                                                                                                                                                                                                            |

#### MODERN COLLEGE OF PHARMACY

National Service Scheme 2022-23 (Special Camp) 16<sup>th</sup> January 2023 to 22<sup>nd</sup> January 2023 Place: A/P Jambawade village, Tal. Mawal, Dist Pune

Day 01: Monday, 16/01/2023