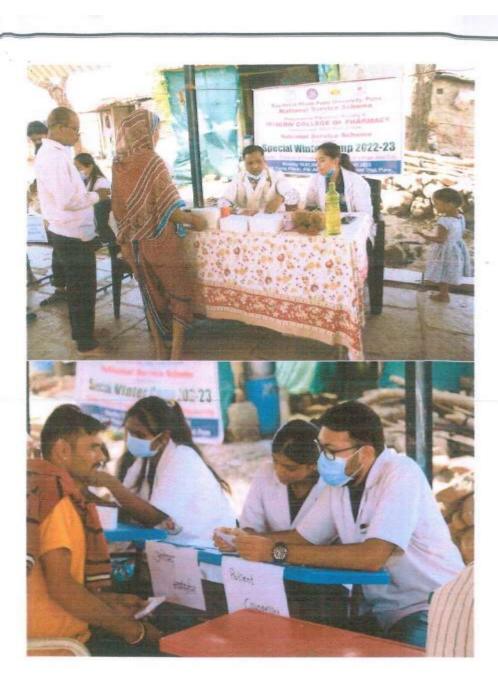

#### NSS WINTER CAMP ACTIVITY REPORT 2022-2023

| 1.  | Name of activity              | Health Checkup Camp                                                                                                                                                                                                                                                                                                              |
|-----|-------------------------------|----------------------------------------------------------------------------------------------------------------------------------------------------------------------------------------------------------------------------------------------------------------------------------------------------------------------------------|
| 2.  | Date of activity              | 17.01.2023                                                                                                                                                                                                                                                                                                                       |
| 3.  | Time                          | 11.00 am to 3.00 pm                                                                                                                                                                                                                                                                                                              |
| 4.  | Total no students participate | 100                                                                                                                                                                                                                                                                                                                              |
| 5.  | Occasion of activity          | NSS Residential Camp                                                                                                                                                                                                                                                                                                             |
| 6.  | Inauguration by               | Sarpanch                                                                                                                                                                                                                                                                                                                         |
| 7.  | Place of activity             | Mahadev Mandir , Tal. Jambhavade                                                                                                                                                                                                                                                                                                 |
| 8.  | Objectives of activity        | To perform basic health checkup of the local villagers. It included anthropometric measurements i.e. Height, Weight, and BMI, Blood Pressure and Pulse rate, SPO2 level checking, Blood Group detection and Random Blood Sugar check, Medicine Distribution and Patient Counseling in accordance with all the above information. |
| 9.  | Outcome of activity           | 100 villagers underwent the health checkup and individual patient counseling session where they were provided with an idea about their overall health, and also advised with some non-pharmacological remedies for their complaints.                                                                                             |
| 10. | Activity co-                  | Dr. R. B. Mali, P.V.Bagade, R.M.Gurav                                                                                                                                                                                                                                                                                            |

#### MODERN COLLEGE OF PHARMACY

National Service Scheme 2022-23 (Special Camp) 16<sup>th</sup> January 2023 to 22<sup>nd</sup> January 2023 Place: A/P Jambawade village, Tal. Mawal, Dist Pune

Day 01: Monday, 16/01/2023